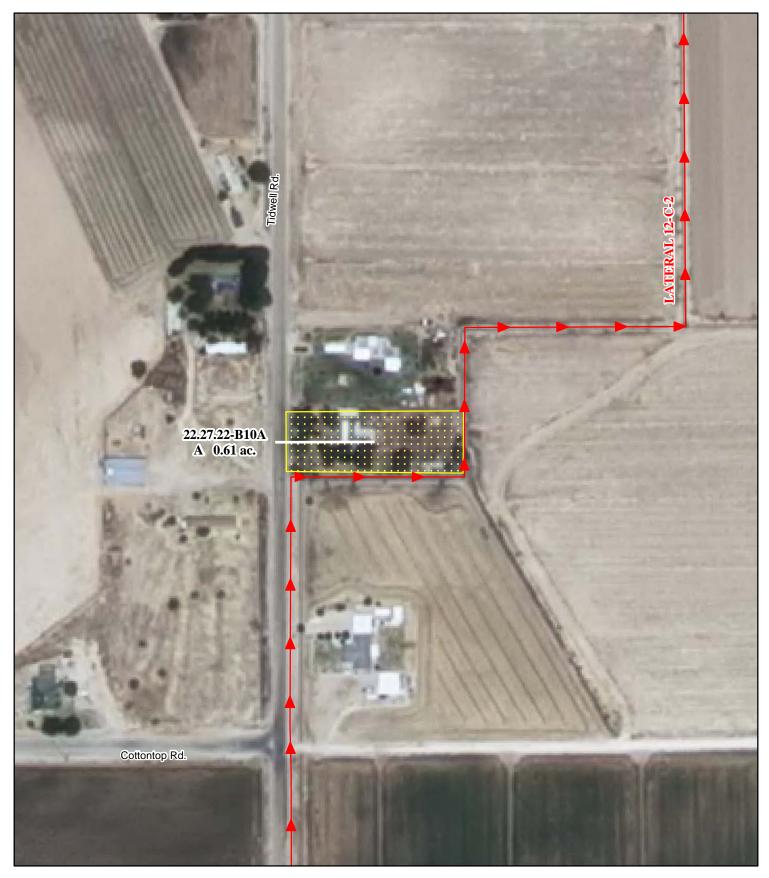

## f. Location and Amount of No Right Acreage:

Section 22, Township 22S, Range 27E, N.M.P.M.

Pt. SW1/4

0.61 acres

Total: 0.61 acres (No Right)

As shown on the attached revised Hydrographic Survey Map for Subfile No. 22.27.22-B10A, and the CID Section Hydrographic Survey Map Sheet No. 28 (1999-2011), included in Part F of this Appendix, representing the Court record as of the date of the filing of this Decree.

#### g. Amount of Water:

NONE

| Legend<br>○ Point of Diversion<br>→→ Canals / Ditches<br>Tract Boundaries |                     | 2009 Digital Orthophotography<br>Grid Interval = 1000<br>Scale 1 " = 150 ' |           | Jol | STATE OF NEW MEXICO<br>Office of the State Engineer<br>hn R. D'Antonio, Jr., P.E., State Engin |      | Bernadette M.& Brooks<br>Brininstool<br>Subfile 22.27.22-B10A                                                                                                                                                                                                                                                                                                                                                                                                                                                                                                                                                                                                                                                                                                                                                                                                                                                                                                                                                                                                                                                                                                                                                                                                                                                                                                                                                                                                                                                                                                                                                                                                                                                                                                                                                                                                                                                                                                                                                                                                                                                                  |
|---------------------------------------------------------------------------|---------------------|----------------------------------------------------------------------------|-----------|-----|------------------------------------------------------------------------------------------------|------|--------------------------------------------------------------------------------------------------------------------------------------------------------------------------------------------------------------------------------------------------------------------------------------------------------------------------------------------------------------------------------------------------------------------------------------------------------------------------------------------------------------------------------------------------------------------------------------------------------------------------------------------------------------------------------------------------------------------------------------------------------------------------------------------------------------------------------------------------------------------------------------------------------------------------------------------------------------------------------------------------------------------------------------------------------------------------------------------------------------------------------------------------------------------------------------------------------------------------------------------------------------------------------------------------------------------------------------------------------------------------------------------------------------------------------------------------------------------------------------------------------------------------------------------------------------------------------------------------------------------------------------------------------------------------------------------------------------------------------------------------------------------------------------------------------------------------------------------------------------------------------------------------------------------------------------------------------------------------------------------------------------------------------------------------------------------------------------------------------------------------------|
|                                                                           | ce Water Only       | Scale 1                                                                    | " = 150 ° | €⊢_ | Pecos River Stream System                                                                      |      | 4/20/2011                                                                                                                                                                                                                                                                                                                                                                                                                                                                                                                                                                                                                                                                                                                                                                                                                                                                                                                                                                                                                                                                                                                                                                                                                                                                                                                                                                                                                                                                                                                                                                                                                                                                                                                                                                                                                                                                                                                                                                                                                                                                                                                      |
| C Supple                                                                  | emental Groundwater |                                                                            | 1:1,800   |     | Carlsbad Irrigation District                                                                   |      | Survey of the source of the so |
| Reser                                                                     | voir / Pond         | 75 37.5 0 7                                                                | 5 150     |     | Hydrographic Survey                                                                            |      |                                                                                                                                                                                                                                                                                                                                                                                                                                                                                                                                                                                                                                                                                                                                                                                                                                                                                                                                                                                                                                                                                                                                                                                                                                                                                                                                                                                                                                                                                                                                                                                                                                                                                                                                                                                                                                                                                                                                                                                                                                                                                                                                |
| No Rig                                                                    | ght                 |                                                                            | Feet      | U   | Township 22                                                                                    | D.D. | Firstale Stream Commission PAE                                                                                                                                                                                                                                                                                                                                                                                                                                                                                                                                                                                                                                                                                                                                                                                                                                                                                                                                                                                                                                                                                                                                                                                                                                                                                                                                                                                                                                                                                                                                                                                                                                                                                                                                                                                                                                                                                                                                                                                                                                                                                                 |